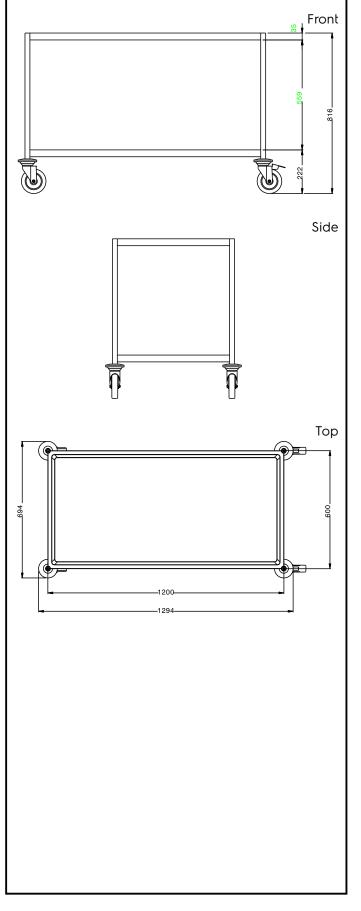

## Service Trolleys Two Tier Service Trolley 1200 mm

| External dimensions, Width:  |             |
|------------------------------|-------------|
| 361220 (STR122)              | 1295 mm     |
| External dimensions, Depth:  | 695 mm      |
| External dimensions, Height: | 816 mm      |
| Wheel material:              | Zinc plated |
| Wheel diameter:              | Ø 125       |
| Net weight:                  | 24 kg       |