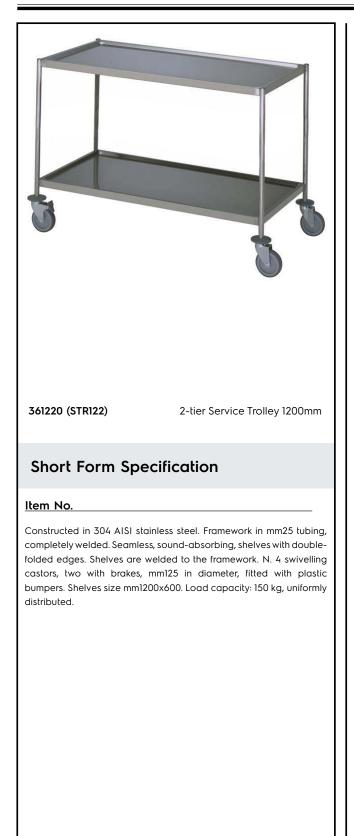

### **Main Features**

- Framework in 25 mm tubing, completely welded.
- Load capacity of 150 kg uniformly distributed.
- Seamless sound-absorbing shelves with double-folded edges welded to the framework.
- Shelves size 1200x600 mm.
- 4 pivoting Ø 125 mm wheels, 2 of which with brakes, fitted with plastic bumpers

### Construction

• Constructed entirely in 304 AISI stainless steel.